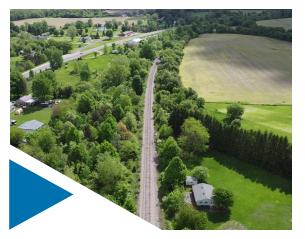

#### Site Details

- 130 acres greenfield
- Zoning: I (Industrial)
- No 100-year or 500-year floodplains on-site
- Huron & Eastern Railway with potential for an on-site spur
- 0.5 miles to state highway M-71
- 7 miles to I-69 access