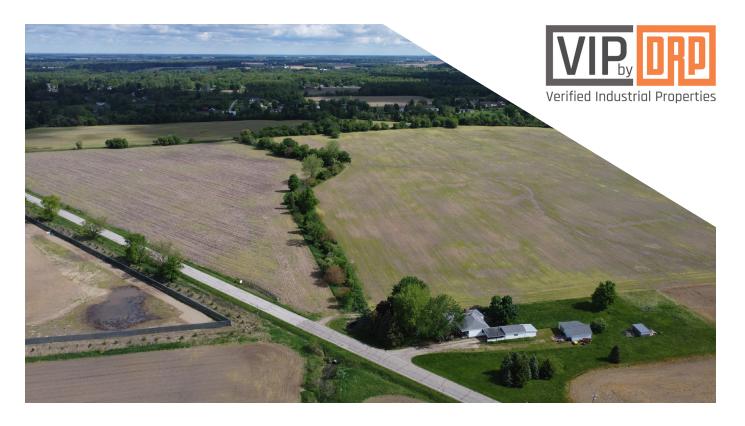

### Verified Industrial Property

Parmenter Road Industrial Park is a 130 acre undeveloped, greenfield site closely situated to highways and an active railroad with the potential for an on-site spur.

The site underwent a comprehensive due diligence review through the VIP program, including a detailed site condition analysis, comprehensive information on utility providers and capacity, and a comprehensive report on site details.

#### Site Details

- 130 acres greenfield
- Zoning: I (Industrial)
- No 100-year or 500-year floodplains on-site
- Huron & Eastern Railway with potential for an on-site spur
- 0.5 miles to state highway M-71
- 7 miles to I-69 access