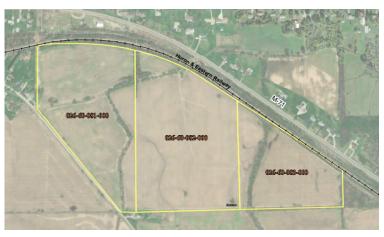

#### Site Details

- 130 acres greenfield
- Zoning: I (Industrial)
- No 100-year or 500-year floodplains on-site
- Huron & Eastern Railway with potential for an on-site spur
- 0.5 miles to state highway M-71
- 7 miles to I-69 access